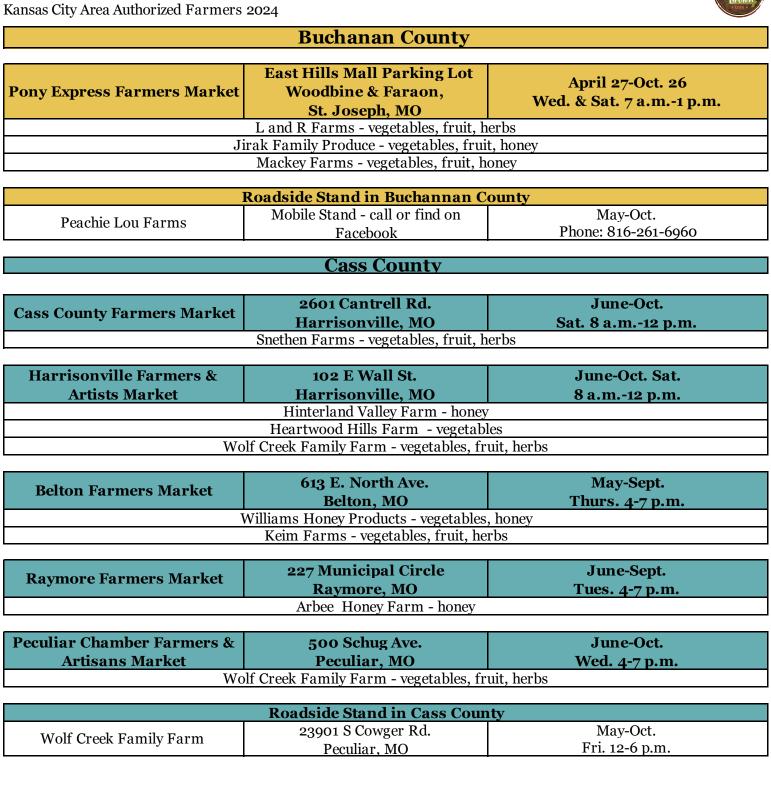

#### **Pettis County**

Kansas City Area Authorized Farmers 2024

# **Clay County**

| Excelsior Springs<br>Farmers Market        | 500 Tiger Dr. (9-11:30 a.m.)<br>400 South St. (4-7 p.m.)<br>Excelsior Springs, MO | June 5-Oct. Wed. 9-11:30 a.m.<br>(Community Center)<br>Wed. 4-7 p.m. (Hitch Lot) |
|--------------------------------------------|-----------------------------------------------------------------------------------|----------------------------------------------------------------------------------|
|                                            | Paula's Produce Patch - vegetables, fruit, herbs                                  |                                                                                  |
| Beck                                       | Beckner's Peach Orchard - vegetables, fruit, herbs, honey                         |                                                                                  |
| Prairie Haven Pastures - vegetables, fruit |                                                                                   |                                                                                  |
| EXOR APIARY - honey                        |                                                                                   |                                                                                  |